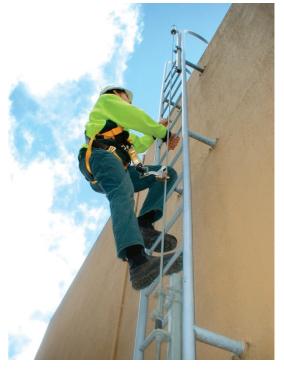

## **"FREEWAY" LADDER LINE**

The **Ladder Line** ladder height safety system is designed for use with fixed ladders to provide fall protection to the user during ascent or decent.

The system comprises a permanently installed top bracket fixed to either the top rungs or ladder stile with a stainless cable running the entire length of the ladder and tensioned at a second bracket fixed to the bottom area.

The user is connected to the line via a special sleeve that is also connected to an attachment point on the users harness. In the event of a slip or fall, the sleeve locks automatically and prevents the climber from falling and remains locked until a firm footing can be regained.

## Ladder Safety Sleeve

Can be attached at any point on the stainless wire and cannot be removed while the karabiner is still attached. This safety sleeve allows trouble free ascending or descending and will arrest a fall should the climber slip.